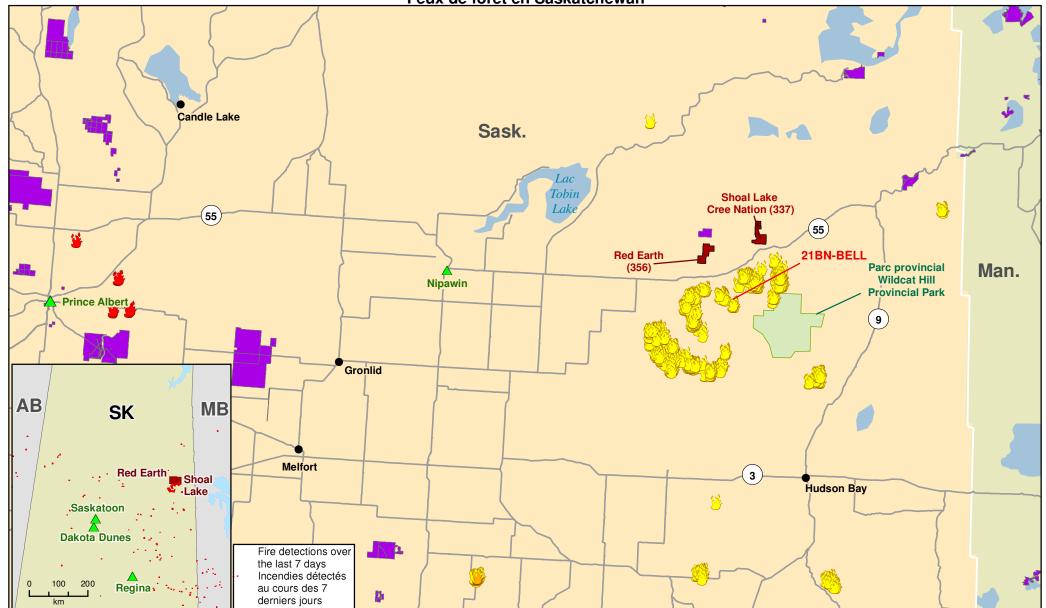

Réserve des Premières Nations affectée (No. de bande)

First Nations Reserve

Réserve des Premières Nations

01804-21 Saskatchewan Wildfires Feux de forêt en Saskatchewan Current as of / Mise à jour 18 October / octobre 2021 08:00 EDT / HAE

First Nations' geographic location are approximate on this map. / La localisation géographique des Premières Nations est approximative sur cette carte.

Fire detections over the last 7 days

Incendies détectés au cours des 48 dernières heures

Incendies détectés au cours des 7 derniers jours

Canada

Map data sources
Sources des données
GOC-COG, ISC / SAC,
DMTI Spatial, CWFIS,ECCC

60