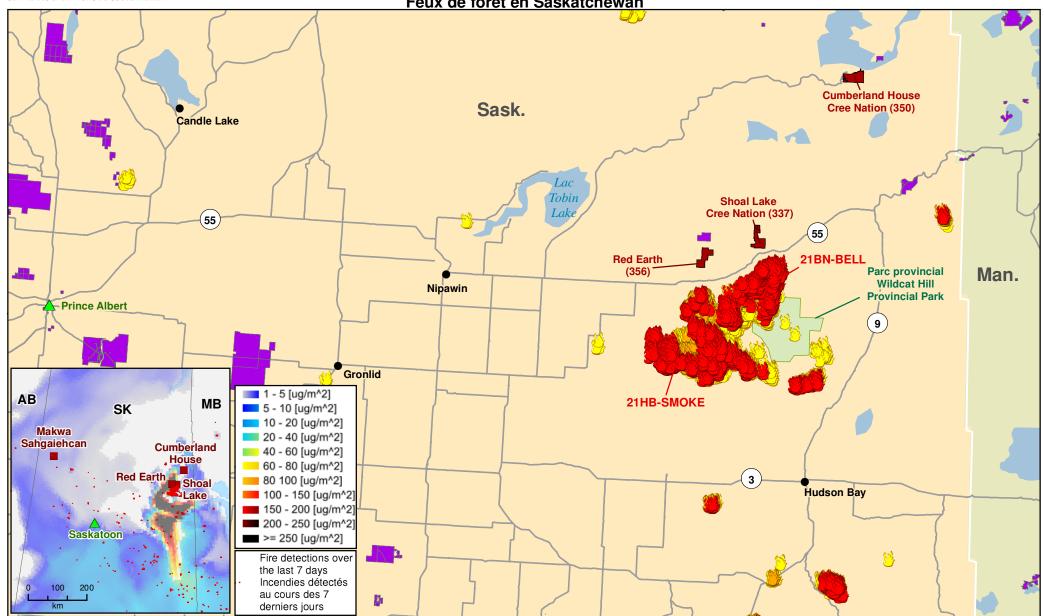

Réserve des Premières Nations affectée (No. de bande)

First Nations Reserve

Réserve des Premières Nations

01804-21 Saskatchewan Wildfires Feux de forêt en Saskatchewan Current as of / Mise à jour 08 October / octobre 2021 08:00 EDT / HAE

First Nations' geographic location are approximate on this map. / La localisation géographique des Premières Nations est approximative sur cette carte.

Fire detections over the last 7 days

Incendies détectés au cours des 48 dernières heures

Incendies détectés au cours des 7 derniers jours

Canada

Map data sources
Sources des données
GOC-COG, ISC / SAC,
DMTI Spatial, CWFIS,ECCC

60